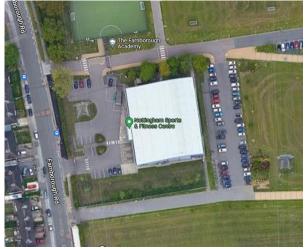

# FIRST AID FACILITIES: -

| FIRST AID FACILITIES: -       |                                                                       |
|-------------------------------|-----------------------------------------------------------------------|
| Defibrillator on site?        | Yes                                                                   |
| If no defib on site, location | NA                                                                    |
| of nearest known defib:       |                                                                       |
| On-site defib location:       | In the main building to the left of the reception mounted on the wall |
| Site Map:                     | The Famborough Academyy                                               |